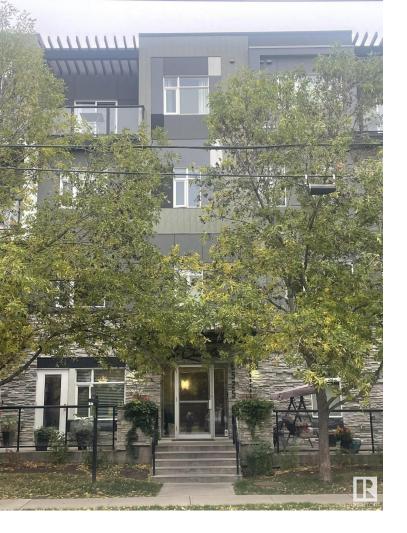

## 8525 91 Street 402 Edmonton AB \$399,900

BEAUTIFUL TOP FLOOR 2 Bdrm + Den Condo! This BRIGHT CORNER UNIT is on the SW Corner with large windows and tons of natural light. Open concept living area, 9 ft ceilings, hardwood floors. Kitchen has quartz counters, upgraded SS appliances, Ig island and overlooks the LR, DR, & balcony with amazing views of parks and downtown skyline. The balcony has gas hook-up and views of Campus St Jean, Mill Creek Ravine, and downtown. The floor has concrete beneath it offering great stability and sound-insulation. 2 Bdrms - primary bdrm has 4 piece ensuite w/ heated flrs. 2nd bdrm with easy access to 2nd (4 piece) bath. In-suite laundry. Den area - great office. AC. Storage Rm RIGHT BESIDE THE 4TH FLR ELEVATOR. Underground park stall (#37) RIGHT BESIDE THE ELEVATOR! Social rm & outdoor patio for owner use! Proactive Board, Quiet Bldg. Pets & rentals allowed with Board approval. Bonnie Doon: walking dist to shopping, cafes, parks, ravine trails, transit, and more! Convenience, sophistication, and comfort.