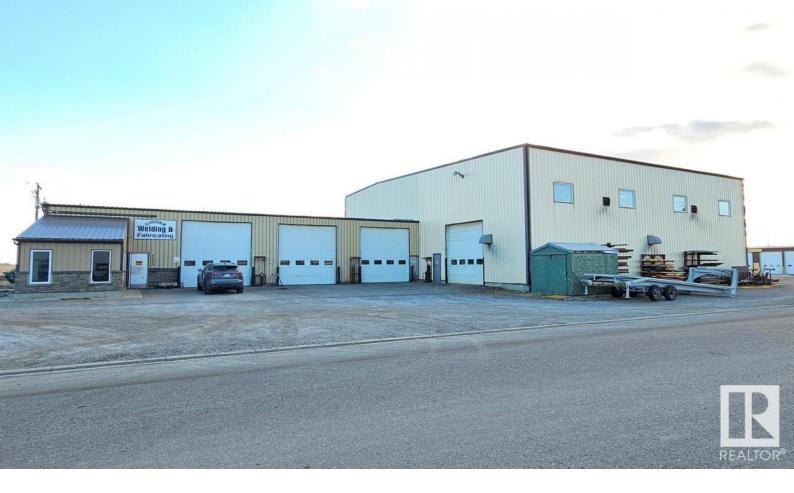

## 4020 3 Street Claresholm AB \$774,990

- 12,136 sq.ft.? Industrial property situated on 0.96 acres? - 18' to 30' height in the warehouse - 600 amp/240 Volt/3 phase electrical service (to be verified) - (1) 3 ton and (1) 5 ton crane - Quick access to Highway 2 -Additional 1 acre? lot near this property may also be available for purchase (\$85,000.00) - Zoning allows for a wide variety of industrial uses