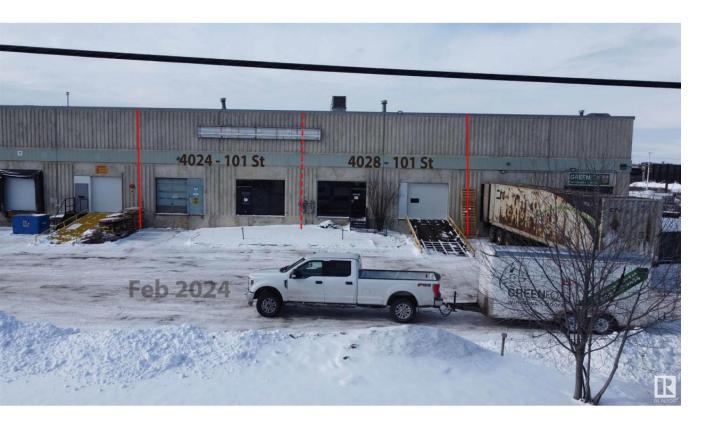

## Edmonton Alberta \$1,400,000

Located in a high-traffic area of South-Central Edmonton, 4024 101 St NW offers a prime commercial space with excellent street visibility and easy access to major routes like White mud Drive and Calgary Trail Invest in your own future and own your own space zoned Business Industrial. two spaces available 7621 Sq. ft and 7642 Sq. ft. 1B Sprinkler& Fire Alarm, Gas Fired Unit Heaters, 24 Ft Ceilings 30x40 Ft column grid,193x40ft clear span Large Marshalling area for loading, Dock Loading, Ramped up-to-grade can be accommodated. Concrete Construction with crane capable ,24 ft. ceilings Private railway spur to rear freight loading 1/2 block from CN modal yard (id:6769)