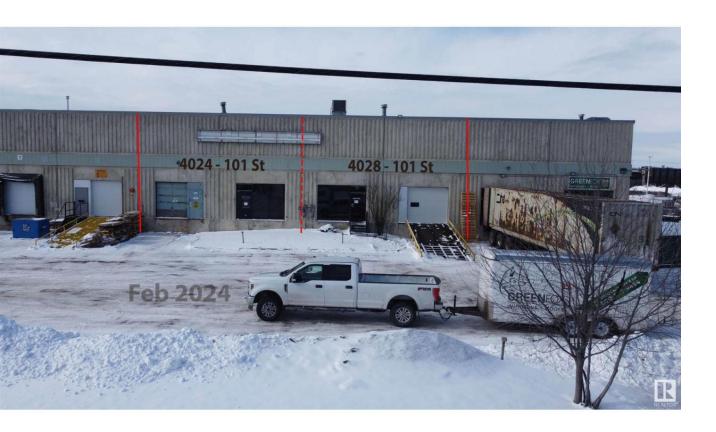

## Edmonton Alberta

\$1,400,000

Located in a high-traffic area of South-Central Edmonton, 4028 101 St NW offers a prime commercial space with excellent street visibility and easy access to major routes like White mud Drive and Calgary Trail Invest in your own future and own your own space zoned Business Industrial.. 1B Sprinkler& Fire Alarm, Gas Fired Unit Heaters, 24 Ft Ceilings 30x40 Ft column grid,193x40ft clear span Large Marshalling area for loading, Dock Loading, Ramped up-to-grade can be accommodated. Concrete Construction with crane capable ,24 ft. ceilings Private railway spur to rear freight loading 1/2 block from CN modal yard (id:6769)