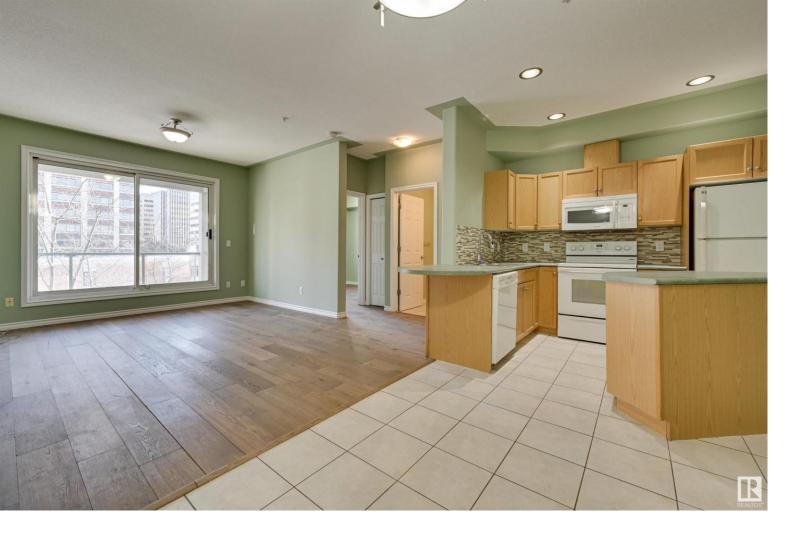

## 10011 110 Street 403 Edmonton AB \$219,900

MOVE IN READY EXECUTIVE 845 sq.ft. 2 bedroom 2 bathroom condo in THE SAVOY located in a PRIME Grandin location. East exposure with a city/treeline view. Modern, open floor plan with 9 foot ceilings. Bedrooms at the opposite ends of the living room. Oak cabinetry, kitchen island and white appliances including the stove, built-in microwave, fridge, dishwasher. New flooring in the living room and bedrooms. 4 piece main bathroom and a 4 piece ensuite bathroom with a large walk-in shower. The primary bedroom has walk in closet with built-in shelves and a 4 piece ensuite bathroom. INSUITE WASHER AND DRYER with extra in suite storage. Titled underground parking Unit 59. Gas barbeque hook-up. In floor heat system. LOW \$488/mth condo fee includes heat/water and building insurance. Excellent location a block to the LRT with quick access to the U of A, downtown and the river valley walking trails. Walking distance to grocery stores and amenities.