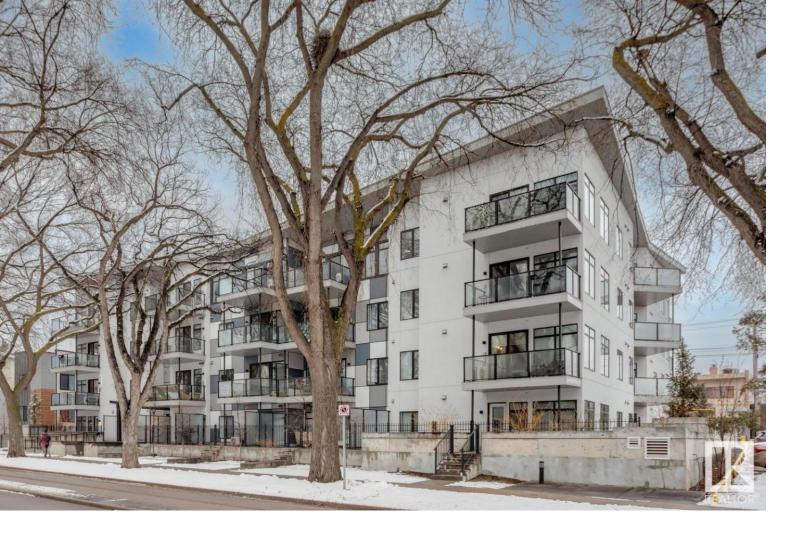

## Edmonton Alberta

Top floor SE CORNER, tons of natural light! One of the last top floor developer units available. Steps away from Whyte Ave and a short walk to the University of Alberta, William Off Whyte is a trendy boutique building in one of Edmonton's most desirable communities. Don't miss your chance for a superior unit on the SE corner. This unit has so much natural light coming from the many windows and a large SE deck with views towards 82 Ave and the UofA campus. Features include 9' ceilings, quartz countertops, upgraded lighting, luxury vinyl plank flooring, stainless appliances, titled underground parking and ample in-suite storage. One of the most desirable floor plans available with open concept living area great for entertaining and California split bedrooms allowing for privacy. Reasonable condo fees make this building a good investment for first time buyers or investors. Don't miss your chance to own a top floor corner unit! (id:6769)