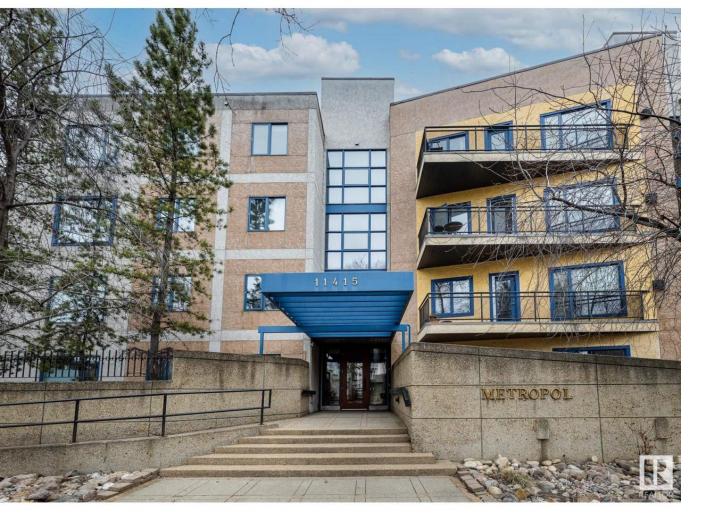

## Edmonton Alberta

\$258,000

Welcome to the Metropol building in Oliver, 1000+ square foot unit on the top level. This bright condo has south facing exposure, 9-foot ceilings, and features large windows that allow natural light to pour throughout. As you walk into the kitchen, you'll appreciate lovely white cabinetry, complimentary white appliances, pot lights, and ample counterspace. Enjoy the open concept space with an adjacent dining room and access to the large balcony - excellent for summer BBQ's! A spacious living room is ideal for relaxing with the family. The primary bedroom is the perfect retreat with an oversized double closet and a 3 pc ensuite. This lovely home also features a 4 pc main bath with jetted tub, ample storage throughout, built in speakers, in-suite laundry room, and secured underground parking. Experience all the great amenities downtown has to offer such as golf nearby; shopping, playground, public transportation, both river valley and downtown views. (id:6769)