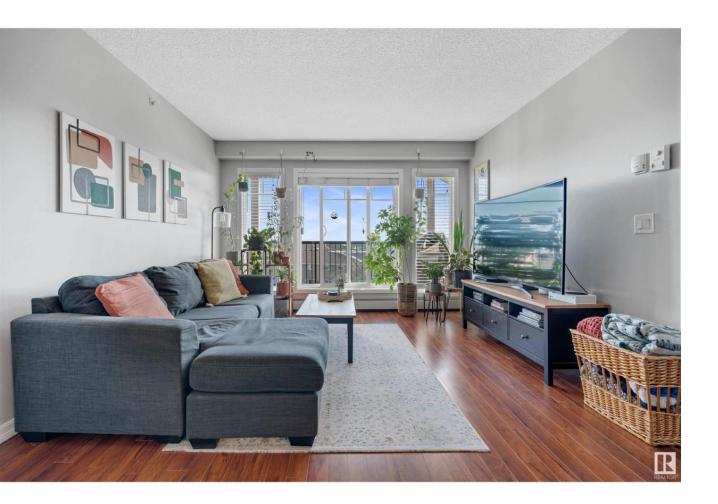

## Sherwood Park Alberta

\$234,900

Step into COMFORT & STYLE with this IMMACULATE condo in the sought-after Lakeland Ridge community! Move-in ready and filled with NATURAL LIGHT, this TOP-FLOOR UNIT offers a SPACIOUS layout with LARGE WINDOWS & PATIO DOORS that open to your very own PRIVATE BALCONY - perfect for enjoying your morning coffee with a view or relaxing after a long day! The kitchen is a CHEF'S DELIGHT, featuring SLEEK GRANITE COUNTERTOPS, AMPLE CABINETRY, & a MODERN DESIGN that flows effortlessly into the OPEN LIVING SPACE. The PRIMARY BEDROOM is a true HAVEN, complete with a GENEROUS 3PC ENSUITE boasting GRANITE COUNTERS & a LARGE WALK-IN SHOWER.A WELL-SIZED 2nd BEDROOM sits conveniently near the main 4PC BATH, also finished with GRANITE COUNTERTOPS. Additional highlights include stylish vinyl plank flooring throughout, IN-SUITE LAUNDRY for added convenience, & a location that simply can't be beat. Nestled in the heart of Sherwood Park, you're just steps from great restaurants, shopping, and everyday amenities! (id:6769)

Living room 5.23 m  $\times$  3.62 m Kitchen 2.6 m  $\times$  5.28 m Primary Bedroom 3.25 m  $\times$  3.23 m Bedroom 2  $3.7 \text{ m} \times 2.97 \text{ m}$ Storage  $1.87 \text{ m} \times 1.76 \text{ m}$  Listing Presented By: