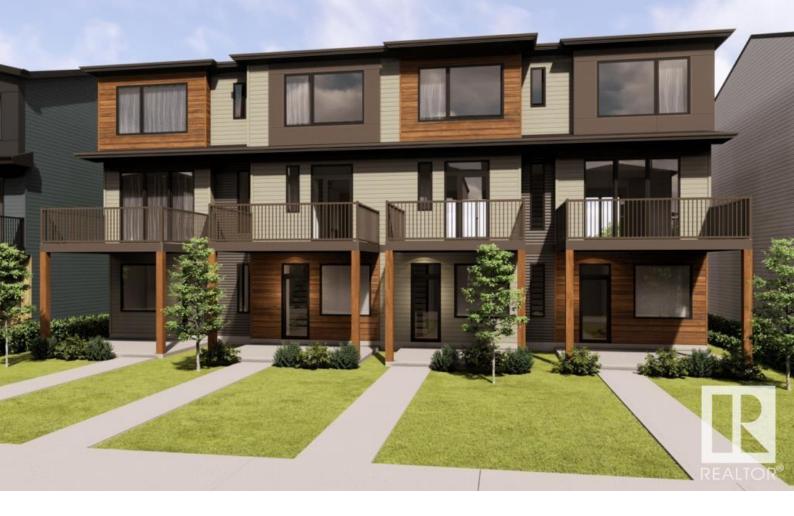

## Edmonton Alberta

\$450,368

As a young couple or single parent, this townhome doesn't just offer value, it presents an opportunity for real financial independence. The Metro Tailored 18, isn't just a home, it's a doorway to endless possibilities, whether it's securing your own investment or paving the way for your adult child's journey to homeownership. This home is your canvas, and you are ready to create your masterpiece. Additional features of this home include three floors of finished living space, oversized windows on every level for natural light and amazing views, a double car rear attached garage, second-level balcony with metal railings and fully landscaped yard. Located in the new community of Alces, where you can enjoy beautiful park spaces, walking paths and activities with the kids, plus easy access to the Anthony Henday, South Edmonton Common, The Meadows Rec Centre. \*photos are for representation only. Colours and finishing may vary\* (id:6769)