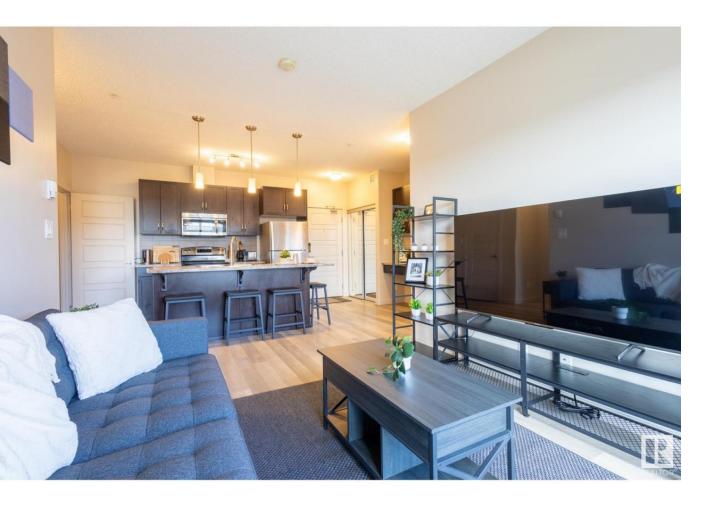

## Edmonton Alberta

\$319,888

Investor alert or savvy home seeker, this one checks all the boxes! Whether you're looking for solid rental income or a truly turnkey, low-maintenance home, this property delivers. BRAND NEW FULLY FURNISHED? Check! Immaculately maintained? Absolutely. Welcome to this TOP-FLOOR, MOVE-IN READY gem located in the highly sought-after Ambleside. Enjoy the luxury of TWO HEATED UNDERGROUND CORNER PARKING STALLS, one oversized for larger vehicles and the other with an XL storage locker. Overlooking a beautifully manicured courtyard & not a parking lot, this bright and quiet unit offers both style and serenity. The building features a private gym, a rentable guest suite, and a social/recreation room. Step outside and you're just moments from everything: Cineplex Odeon, Wine & Beyond, groceries, home improvement stores, top-rated restaurants, & tranquil parks and trails. With quick access to Anthony Henday Drive, Terwillegar Drive, & Whitemud, plus nearby transit options, this location is unbeatable. Be Wowed! (id:6769)

Living room  $4.21 \text{ m} \times 4.4 \text{ m}$ Kitchen  $5.65 \text{ m} \times 2.6 \text{ m}$  Primary Bedroom 3.42 m X 4.9 m Bedroom 2 3 m X 3.8 m Listing Presented By:

Originally Listed by: The E Group Real Estate