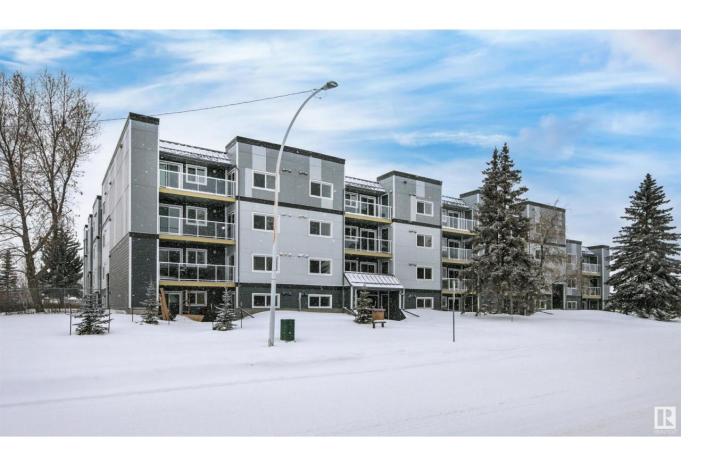

## Edmonton Alberta

\$226.000

Welcome to Erindale. Being on the top floor, this sunny south facing, 2 bedroom, 1.5 bath, insuite laundry, not only offers the quartz counters, & vinyl plan flooring, stainless appliances & electric fireplace standard in most units, this unit also has a taller ceiling in the drop down living room giving it a more spacious, bright and airy feeling. Are you looking for storage? No problem. There is a storage room off of the deck, not to mention a dedicated same floor storage room down the hall. Where do I store my bikes? Good news there is also a dedicated bike storage room as well. Want more? There is also a fitness room, energized parking stall with more available to rent. With the an easy walk to the future LRT, WEM, schools & shopping. Due to a building fire in 2022 this whole project has been rebuilt to exceed todays building standards. There really is Nothing left to do but move right in!! (id:6769)