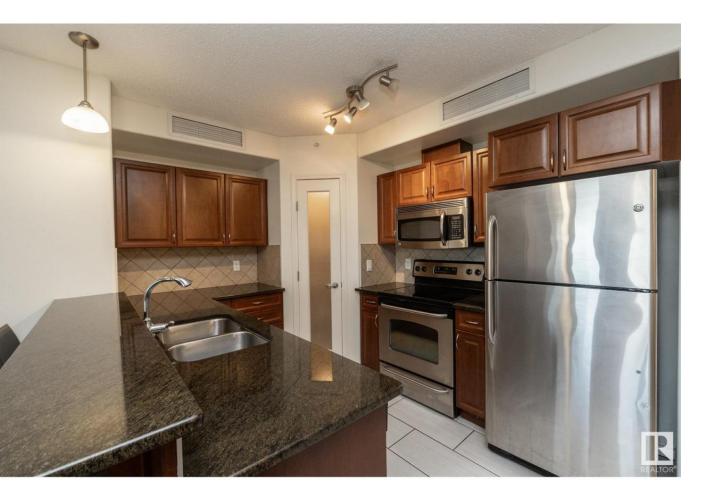

## Edmonton Alberta \$280,000

Welcome to River Vista--where breathtaking scenery meets unbeatable urban convenience. Perfectly positioned along the edge of Edmonton's iconic river valley, this 1000+ sq ft unit offers direct access to downtown, Whyte Avenue, and miles of picturesque trails right outside your door. Inside, you'll love the open-concept layout featuring a peninsula kitchen with granite countertops, maple cabinets, and a corner pantry. The bright living area opens to a sunny south-facing balcony--a perfect perch for watching fireworks or soaking in the view. The king-sized primary suite includes custom California Closets and a full ensuite with a soaker tub and separate shower. A second bedroom, 4-piece bath, in-suite laundry, and bonus storage room add to the function and flow. Additional perks include: TITLED DOUBLE TANDEM PARKING STALL, CENTRAL A/C. Recent updates: new carpet, flooring, paint, washer/dryer, and hot water tank. You truly can have it all-location, lifestyle, and long-term value. (id:6769)