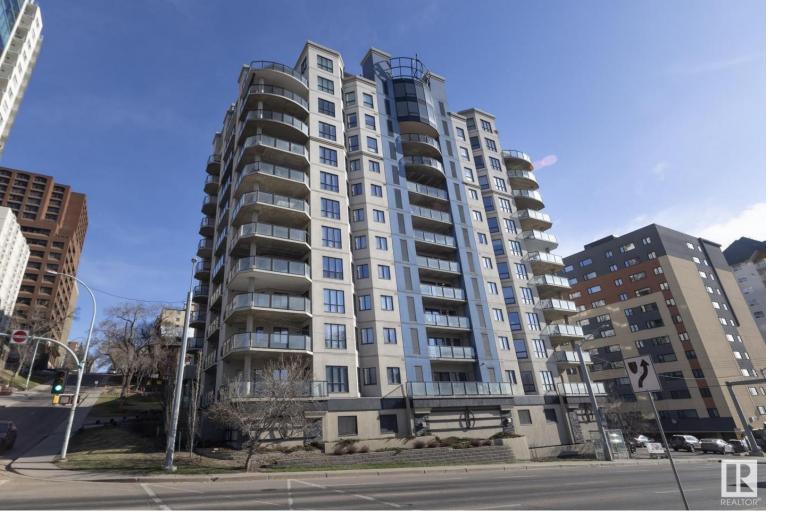

## 9707 106 Street 403 Edmonton AB \$291,000

VIEWS! VIEWS OF THE RIVER VALLEY AND VIEWS OF THE PARLIAMENT BUILDING. Welcome to River Vista. Perfectly situated on the edge of the city's spectacular river valley you can afford to have it all. Easy access to the downtown core, a quick bike ride to Whyte Avenue or steps to the most amazing trails for your morning run. This 1000+ sqft unit offers an open concept living area including a peninsula kitchen w/granite countertops, maple cabinets & corner pantry, sunny living area w/patio doors, king sized primary bedroom w/custom California cabinets & full ensuite w/soaker tub and stand up shower, 2nd bedroom, 4 pc bath, IN-SUITE laundry & storage area. Plus you can enjoy views of the river valley on your sunny SOUTH facing balcony including the citys fire works displays. The unit comes with a TITLED TANDUM DOUBLE PARKING STALL,& AIR CONDITIONING for added comfort. Improvements include new carpet & flooring, fresh paint, new washer/dryer, & new HWT. So what are you waiting for?Come take a peek & fall in love. Listing Presented By: