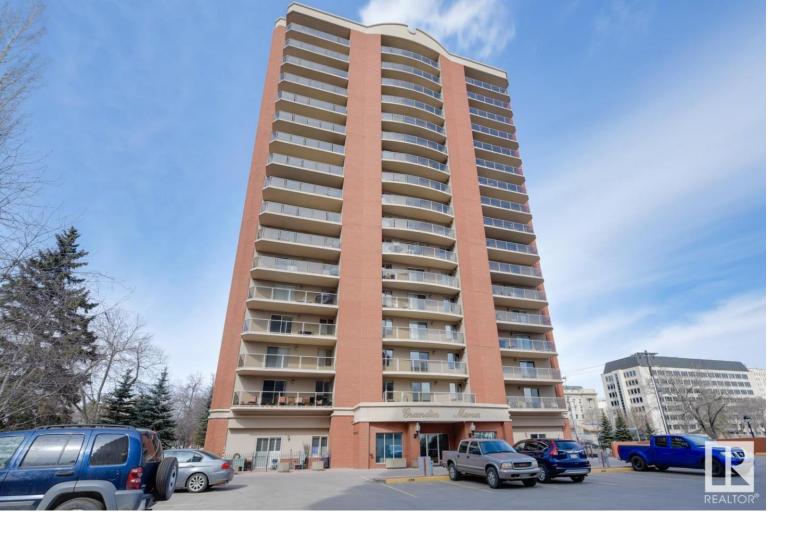

## 9741 110 Street 403 Edmonton AB

\$399,800

TREELINE VIEWS from this 1044 sq.ft. CORNER UNIT facing SOUTH & WEST in GRANDIN MANOR conveniently located with the LRT at your doorstep, close to the river valley trails, the Legislature & quick access to the Ice District, U of A, U of A Hospital, Brewery District & the Royal Glenora Club. This gorgeous home has an open floor plan with the bedrooms at opposite ends of the living area, QUARTZ countertops in the kitchen, stainless steel appliances, engineered hardwood flooring throughout, corner electric fireplace. The main 4 piece bathroom is next to the 2nd bedroom that has a walk-in closet. 4 piece ensuite bathroom in the primary bedroom. South facing balcony with a gas BBQ outlet. Included: Fridge, ceramic top stove, built-in microwave, dishwasher, INSUITE WASHER & DRYER, window coverings & A/C. TWO TITLED PARKING STALLS - 1 UNDERGROUND (#154 on P2) & 1 OUTSIDE (#259). The building amenities include an exercise room, meeting room & visitor parking. A very well run building. Shows beautifully!