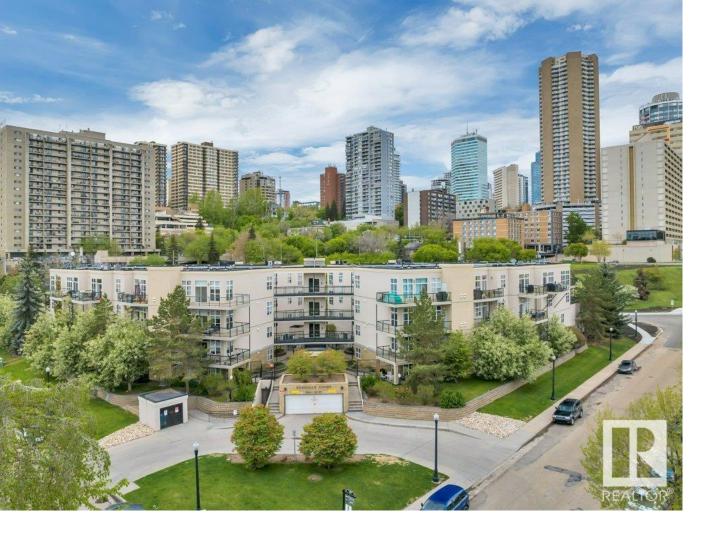

## Edmonton Alberta

\$289,900

Gorgeous TOP floor condo overlooking Diamond Park & Rossdale Park! This beautiful 2 bed, 1 bath boasts 1094 sq ft of living space with greenspace & river valley trails located just steps away from your door! This condo features an open concept design with 10-foot ceilings and floor-to-ceiling windows that offer STUNNING panoramic views of the city skyline. The kitchen has maple cabinets, island w/raised eating bar, SS appliances and dining area. The spa style bathroom has a large corner tub & corner shower. Recent upgrades include ceramic tile, vinyl plank flooring, modern light fixtures and Hot Water on Demand System. You'll appreciate the convenience of in-suite laundry, titled underground PARKING and storage locker. Plus, the large beautiful balcony with a BBQ gas line is perfect for entertaining guests! Do not let this stunner pass you by! (id:6769)