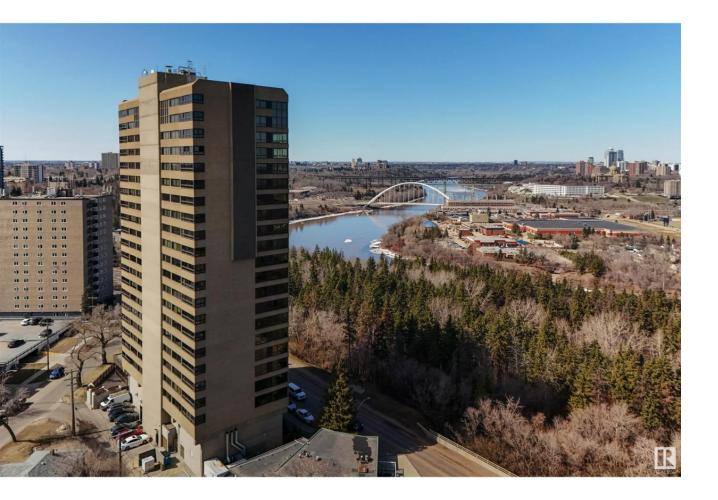

## Edmonton Alberta \$499,000

Welcome to executive LIVING at 9929 Saskatchewan Drive -- a truly one-of-a-kind 2200 SQFT condo offering unparalleled panoramic views of Downtown Edmonton and the River Valley, framed by the beauty of mature trees and lush greenery. This stunning 2 bed, 2 bath home features a sunroom, den, balcony, wet bar, and 2 titled underground parking stalls with storage unit, perfectly designed for luxurious comfort. Enjoy a modern white kitchen with quartz countertops and new stainless steel appliances, elegant marble tile and hardwood flooring, custom cedar built-ins, and a spacious Primary suite with walk-through closet and 5-piece en-suite. The expansive living and dining areas flow together into the sunroom, where the skyline and treetop views create an inspiring backdrop year-round. Amenities include a pool, jacuzzi, sauna, gym, games room, party room, and en-suite laundry, with all utilities included. Steps from Millcreek Ravine, River Valley trails, U of A, top restaurants and the Strathcona Farmer's Market! (id:6769)