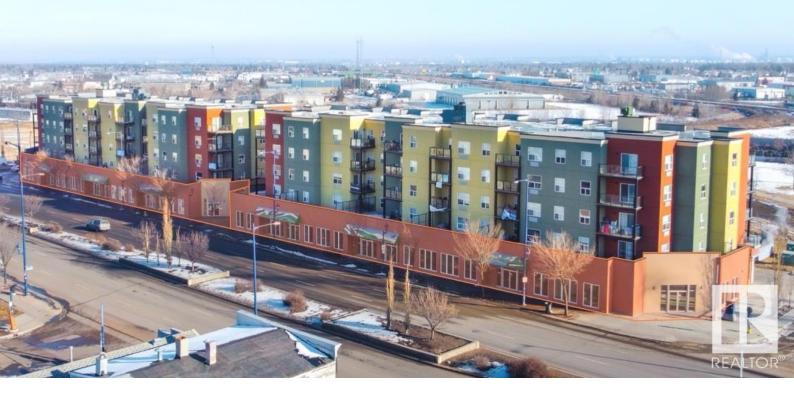

## Edmonton Alberta

Fort Crossing is mixed-use development with main floor retail units and 112 residential units above. The building gets great exposure from Fort Road and is a few blocks away from Yellowhead Highway. In immediate proximity to bus stops and the Belvedere LRT station, this property is easily accessible from all parts of the city. Fort Crossing is located in the Belvedere commercial strip, servicing the residents of the neighbourhood and beyond. 21,367 SF of available leasable retail space with units available as small as 820 square feet up to much larger (over 10,000 square feet). Excellent exposure to 27,300 vehicles per day along Fort Road. Available immediately. (id:6769)