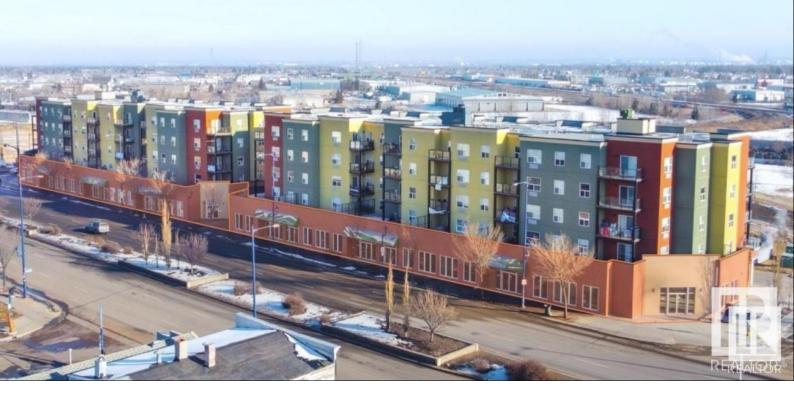

## Edmonton Alberta

\$15

Fort Crossing is mixed-use development with main floor retail units and 112 residential units above. The building gets great exposure from Fort Road and is a few blocks away from Yellowhead Highway. In immediate proximity to bus stops and the Belvedere LRT station, this property is easily accessible from all parts of the city. Fort Crossing is located in the Belvedere commercial strip, servicing the residents of the neighbourhood and beyond. 21,367 SF of available leasable retail space with units available as small as 820 square feet up to much larger (over 10,000 square feet). Excellent exposure to 27,300 vehicles per day along Fort Road. Available immediately. (id:6769)