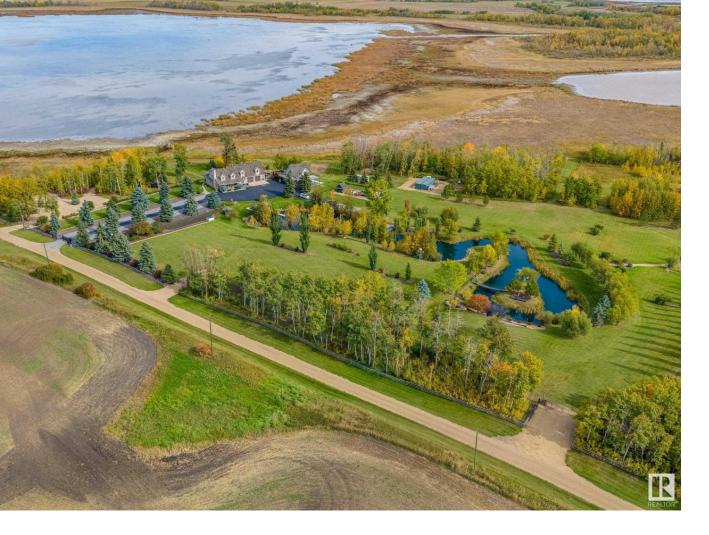

## 40303 Range Road 222 Rural Lacombe County AB

\$1,500,000

This beautiful 12 acre nature lovers dream is located on Pelican Narrows at Buffalo Lake in the centre of bird watching heaven. Beautifully manicured grounds encourage outdoor living with a private pond, walking trails and decks for dining or soaking up the sun. This exceptionally well-maintained home showcases the rustic charm of stone and wood, incorporating features of a heart-warming chef's kitchen, farm style dining area, and cozy seating to entice family and friends. Enjoy entertaining in the great room with the beautiful vaulted ceiling, stone fireplace, wet bar and amazing lake views. Two bedrooms, a sleeping loft, den and two well-appointed bathrooms complete the living space. The property includes a bright laundry/mud room area, an attached two car garage and a detached heated garage/shop. Above the detached garage is a guest suite with a perfect sunset deck. Whether you are searching for a personal piece of paradise or contemplating a holiday property, this acreage offers endless possibilities!