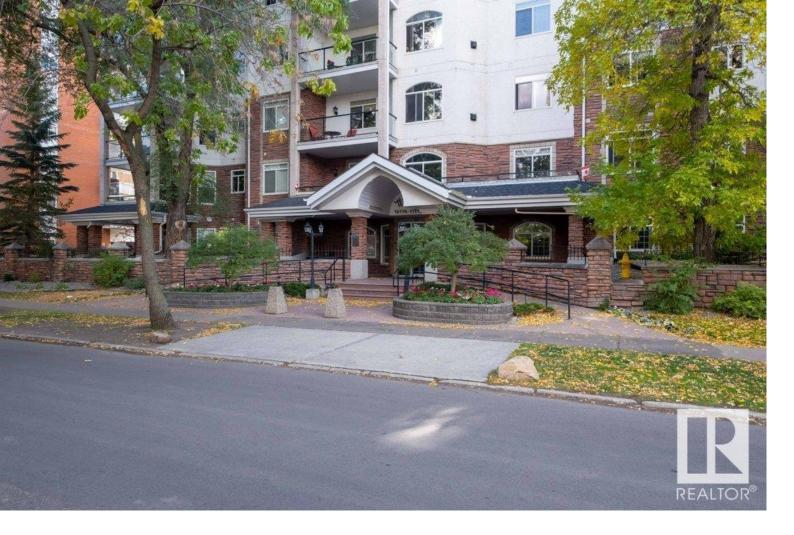

## Edmonton Alberta

\$359,000

INCREDIBLE VALUE! If you are looking to downsize or professionals wanting that Urban lifestyle in an adult complex.....then you'll love coming home to this SPACIOUS 1400 sq. ft. CORNER UNIT in the heart of OLIVER just a short stroll to restaurants, cafes, parks, shopping, transit and the River Valley Promenade. Welcome to The Wesley. Exceptional open floor - you'll feel like you are walking into a single family home as you enter its private, spacious foyer which leads you into a bright, airy "OPEN" floor plan with high ceilings. The kitchen with its raised breakfast bar overlooks the combined living/dining areas accented by large south & west windows & a gas fireplace. Features include a large pantry patio doors to a LARGE SW facing balcony, spacious Primary suite w 4pc ensuite and walk through closet, a very generous sized 2nd bedroom, 9' ceilings & a very large IN SUITE laundry room w/ample storage. There is a TITLED underground parking stall w/storage, car wash & a bicycle room lock up. (id:6769)