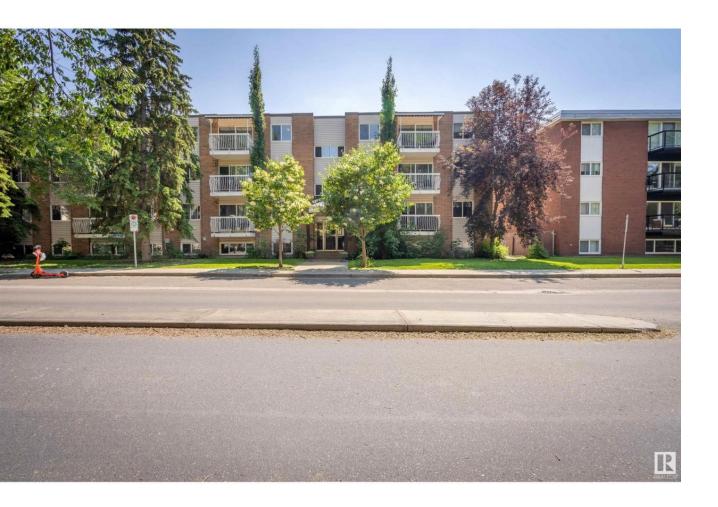

## Edmonton Alberta

\$189.000

This top-floor corner suite boasts a prime location near the University of Alberta, the University hospital, and the trendy Whyte Avenue, well known for its nightlife. The suite has seen recent renovations and features high end finishes like hardwood floors, porcelain tiles, new electrical systems, new trim and crown moldings, as well as new baseboards. The modern bathroom includes a jetted tub, while the expanded custom kitchen comes with stainless steel appliances, granite countertops, and a detailed backsplash. The unit features in-suite laundry currently operating a combo European style washer/dryer. The condo fees cover all utilities including electricity. The building itself has seen extensive renovations, including a new fire alarm system, boiler, windows, common areas, and roof, ensuring a high standard of living and long-term value. Most similar buildings are coming up to a point of needing to have major components replaced and/or repaired. This building has had all that work completed. (id:6769)