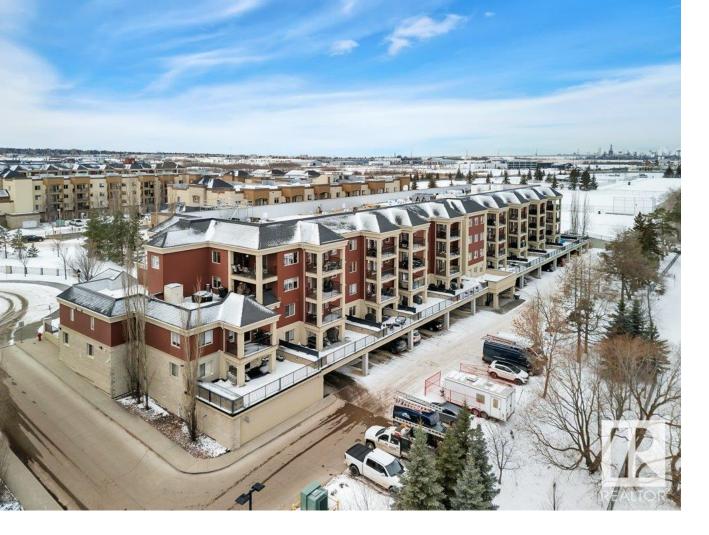

## Sherwood Park Alberta

\$328,900

All about the view! This TOP FLOOR END Unit condo has the view and space for comfortable 18+ living. The open floor plan features a spacious kitchen with ample cupboards and counter space, dining room, living room and TWO PATIOS, all with unobstructed north and east views to the Park. The large primary bedroom is separated with a private hallway and includes a walk through closet to the ensuite. The spacious second bedroom and 4 piece bath are also located down a separate hallway for additional privacy. The centrally located laundry/storage room includes stacking washer/dryer and freezer, as well as extra storage cabinets. Included is also a titled underground parking stall with storage cage close to the elevator and exit. Amenities also included are the social/activities room on the first floor, as well as the exercise room in the adjacent 501 Building. Top floor/end units do not come available in this building very often, don't miss your chance! (id:6769)