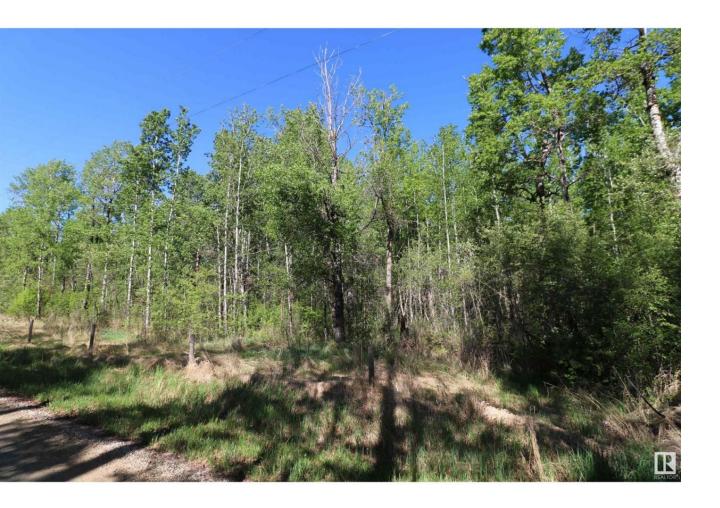

## Rural Lac Ste Anne County Alberta

\$92,000

40 MINUTES WEST OF EDMONTON ON THE SOUTH SHORE OF LAC STE ANNE IS WHERE YOU WILL FIND THIS TREED 1.26 ACRE PROPERTY JUST STEPS FROM THE LAKE AND WITH LOTS OF OPTIONS TO LOCATE YOUR NEW HOME. OR YOU MAY JUST WANT TO HAVE A GET-AWAY SPOT FOR THE RV. THERE ARE OTHER ATTACHED LOTS FOR SALE AS WELL. SO YOU CAN EXPAND YOUR VISION IF NEED BE. THERE ARE VARIOUS LOCATIONS AVAILABLE TO ACCESS THE LAKE. PLEASE CHECK THE PHOTOS FOR THE ADDITIONAL LOTS AND SIZES THAT ARE AVAILABLE. POWER AND GAS AT PROPERTY LINE. (id:6769)