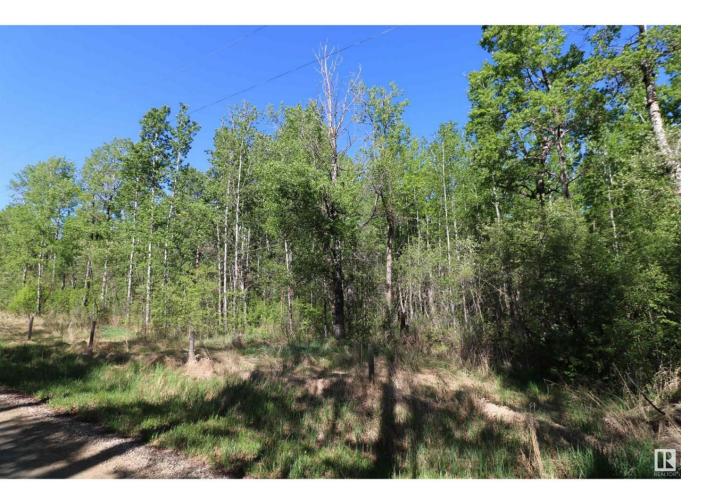

## Rural Lac Ste Anne County Alberta \$87,500

40 MINUTES WEST OF EDMONTON ON THE SOUTH SHORE OF LAC STE ANNE IS WHERE YOU WILL FIND THIS TREED 1.26 ACRE PROPERTY JUST STEPS FROM THE LAKE AND WITH LOTS OF OPTIONS TO LOCATE YOUR NEW HOME. OR YOU MAY JUST WANT TO HAVE A GET-AWAY SPOT FOR THE RV. THERE ARE OTHER ATTACHED LOTS FOR SALE AS WELL. SO YOU CAN EXPAND YOUR VISION IF NEED BE. THERE ARE VARIOUS LOCATIONS AVAILABLE TO ACCESS THE LAKE. PLEASE CHECK THE PHOTOS FOR THE ADDITIONAL LOTS AND SIZES THAT ARE AVAILABLE. POWER AND GAS AT PROPERTY LINE. (id:6769) Listing Presented By: