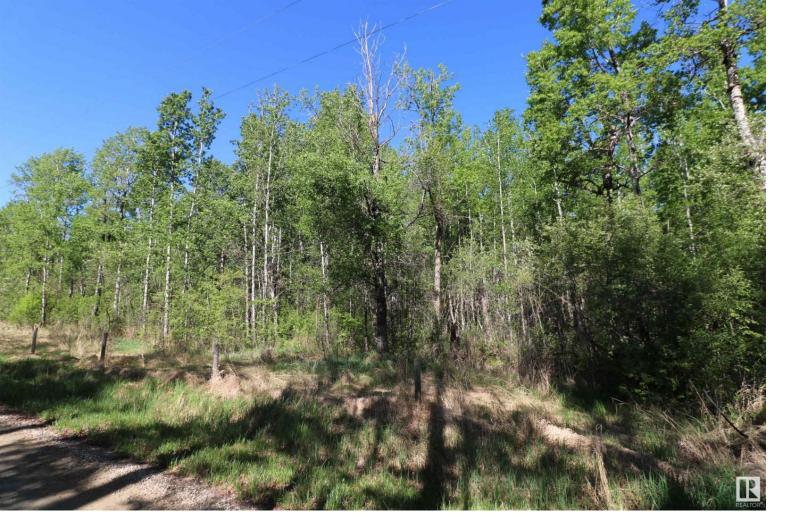

## 404 54411 RGE RD 40 Rural Lac Ste. Anne County AB

\$88,800

40 MINUTES WEST OF EDMONTON ON THE SOUTH SHORE OF LAC STE ANNE IS WHERE YOU WILL FIND THIS TREED 1.26 ACRE PROPERTY JUST STEPS FROM THE LAKE AND WITH LOTS OF OPTIONS TO LOCATE YOUR NEW HOME. OR YOU MAY JUST WANT TO HAVE A GET-AWAY SPOT FOR THE RV. THERE ARE OTHER ATTACHED LOTS FOR SALE AS WELL. SO YOU CAN EXPAND YOUR VISION IF NEED BE. THERE ARE VARIOUS LOCATIONS AVAILABLE TO ACCESS THE LAKE. PLEASE CHECK THE PHOTOS FOR THE ADDITIONAL LOTS AND SIZES THAT ARE AVAILABLE. POWER AND GAS AT PROPERTY LINE. Listing Presented By: