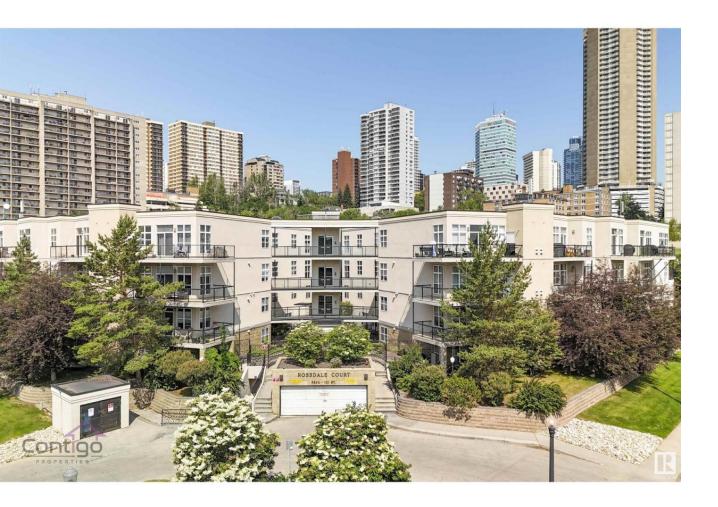

## Edmonton Alberta

\$369,900

Live the best of both worlds in this spectacular top-floor condo in Rossdale--an urban hideaway tucked just below downtown and steps from the River Valley. Set in a unique California-style building with open-air hallways and plant-filled courtyards, this home offers over 1,400 sq ft across two levels. The upper floor features soaring 10ft ceilings, true hardwood floors, a bright and airy kitchen and living room with park views, and a 3pc bath--perfect for entertaining or relaxing above it all. Downstairs, the massive primary suite fits a lounge or office, with a walk-in closet and cheater access to a spa-like bath with soaker tub and separate shower. A second bedroom and plenty of storage complete the space. Enjoy peaceful walks, ballgames across the street, and easy access to downtown--all from this quiet, connected, pet-friendly community. Includes 2 heated underground parking stalls, one with storage. (id:6769)