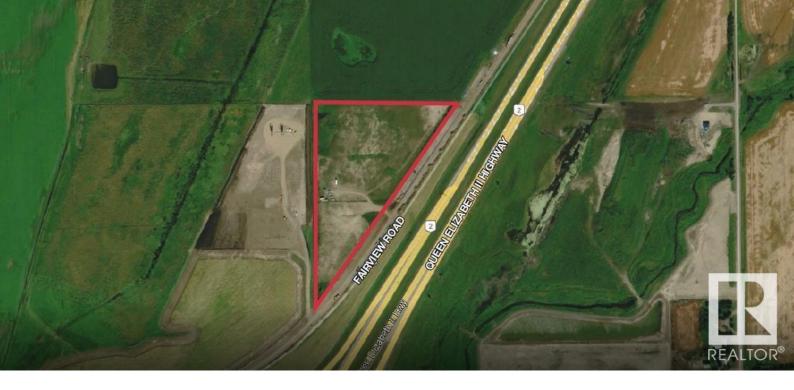

## 40412 271 Range Road Rural Lacombe County AB

\$1,500,000

Opportunity to acquire 14.3 acres of highway commercial development land located at 4;27;40;26;SE Lacombe County, AB ("the Subject Property"). Approximately 1,530 ft of high visibility highway frontage make it perfect for any developer wanting exposure along a busy highway corridor (38,510 AADT). The site is fully serviced with municipal sewer and water along the property line. Highway Commercial zoning allows for a multitude of permitted uses for the property. Fully fenced and graveled site previously used for modular home sales. Easy access from the North and South off of HWY 12 overpass.