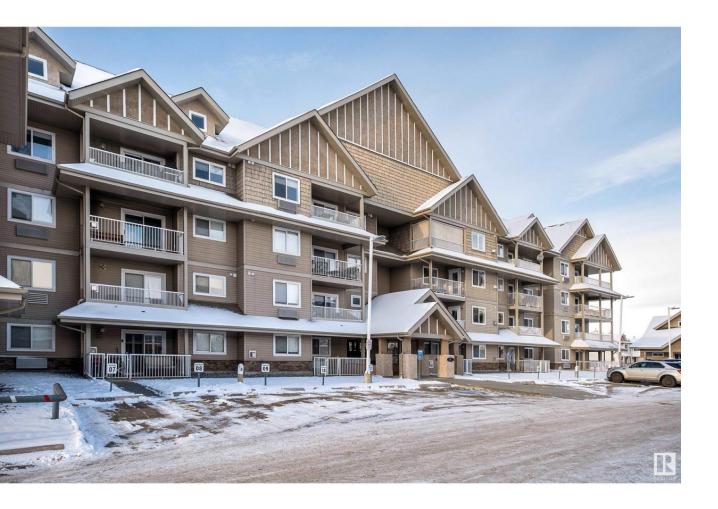

## Spruce Grove Alberta

\$224,900

Welcome to the Palisades in Spruce Grove! This elegant top floor 2 bed, 2 bath condo feat over 950sqft of living space and has been meticulously looked after by its current owners. With laminate flooring, crisp white cabinetry, corner gas fireplace, in suite laundry, titled underground parking, amenities building and east facing view to let in the morning sunshine this turnkey condo is a hit. Located minutes to Spruce Grove's major amenities such as the Tri Leisure Center, Superstore, Starbucks, Canadian Brewhouse, parks, public transit, walking trails and commuter roads the location is ideal for anyone looking for convenience. (id:6769)