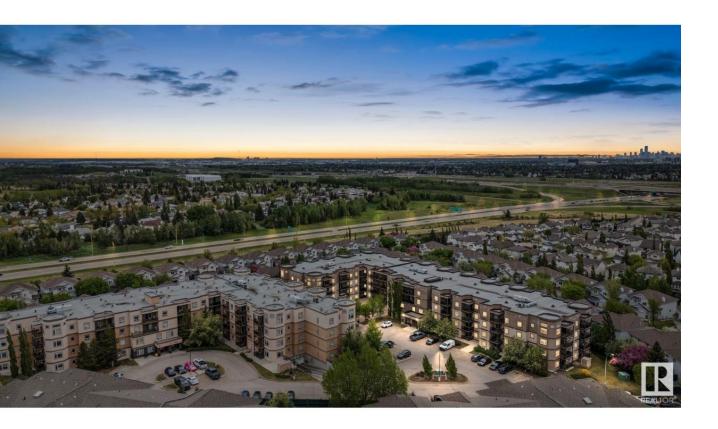

## Edmonton Alberta

\$309,900

VIP at Californian is an affordable luxury condominium by award winning Abbey Lane Homes. This Napa model with high ceilings on the 4th floor offers 1,116 sqft with two bedroom two baths. This unit has a large open kitchen that connects the living room and dining room. Quality cabinets wrapped in granite you'll love. The primary bedroom is fit for a king, sized bed that is. Ample room for furniture makes units at VIP easiest to transition into if you are downsizing. In-suite storage and laundry complete the package. Oversized windows with a covered balcony. Two generous baths of which the master offers a walk in shower. This suite offers TWO UNDERGROUND titled parking stalls with TWO STORAGES INCLUDED. The building also offers a car wash bay as well as a guest suite, large owners lounge with kitchen, screen TV and a pool table, fitness and hobby room. Experience this upscale amenity rich complex for yourself! 24/7 security. (id:6769)