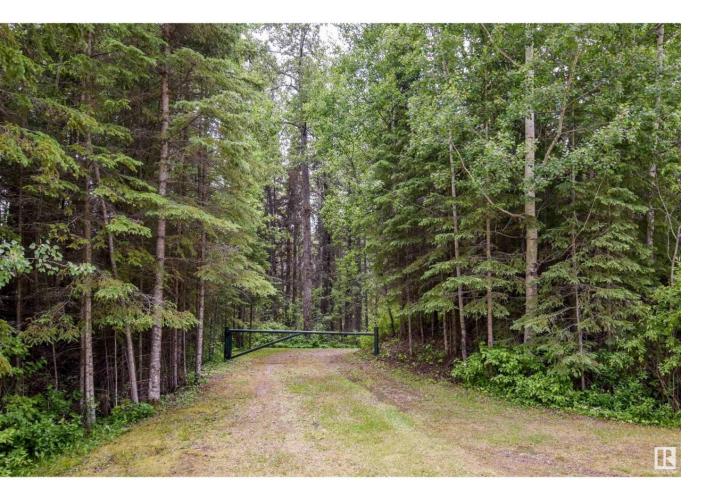

## Rural Parkland County Alberta \$187,500

This attractive lot is ready for you to grow into the country space you've dreamed of, and the privacy you're looking for to build the home of your dreams. It offers 3.68 acres with a gated, winding driveway leading to a charming and sunny cleared site that already has a metal-clad shed (20x25) and an outhouse. This is a perfect spot to host guests around a fire pit, store your RV, and relax among wildflowers, surrounded by towering evergreen and deciduous trees. A natural slope makes it ideal for a home with a walk-out basement, and the setting is so quiet and peaceful! Close to Cougar Creek Golf Course, Wabamun, and approx. 30 minutes to west Edmonton. (id:6769)