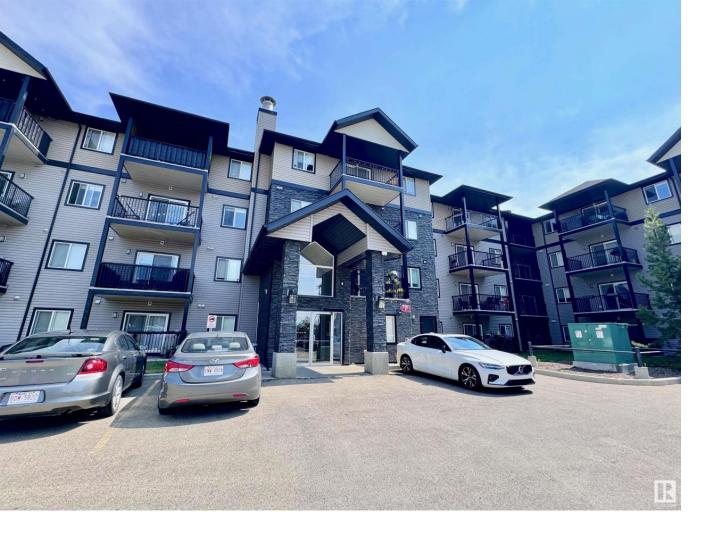

## 14808 125 Street 406 Edmonton AB

\$169,900

Check out this UNIQUE TOP FLOOR UNIT with VAULTED CEILINGS at Pacific Rise on 125th. This one bedroom unit feels very bright and spacious with it's soaring ceilings, beautiful laminate flooring, and its open concept floorpan. It features a beautiful kitchen with 1-1/4" granite countertops & breakfast bar, espresso coloured custom cabinets with soft close doors & drawers, and stainless steel appliances. There is a generously sized primary bedroom and 4 piece bathroom that also includes a granite countertop & in-suite laundry, as well as a large in-suite storage closet. Go for a morning workout in the fitness room and then enjoy your coffee in the sunshine on your east facing patio:) This established, well maintained building is in a growing community that has lots to offer. It is a great location, close to all amenities, grocery shopping, restaurants, public transportation, and several new developments. Pets are welcome! \*\*\*FEES INCLUDE HEAT & WATER \*\*\*\*