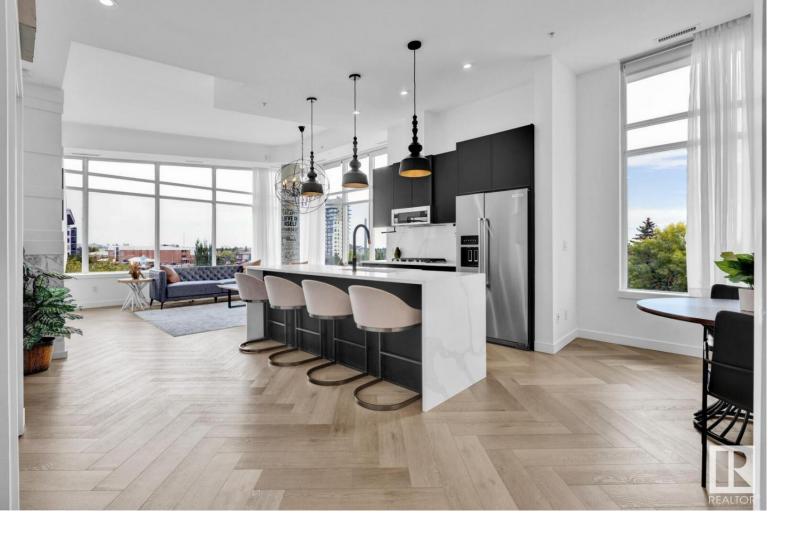

## 2510 109 ST 406 Edmonton AB

\$275.000

Super Rare, Top Floor, Corner Unit in desirable SW Edmonton with 10 foot Ceilings could be all yours! This Unit and Building belong in a trendy Vancouver enclave!! Only a FIVE MINUTE WALK to the Century Park LRT, Two nice Coffee Shops, a Grocery Store, countless Restaurants, Pharmacy and plenty of green-space; enjoy a walkable lifestyle! You're just a short 15 minute drive to the Edmonton International Airport AND 20 minutes to Downtown. This Condo is an entertainer's dream! Two Walls of windows, with unobstructed views of the surrounding area, is a visual feast for the eyes. This Condo could double as an Interior Designers' vision board come to life! The opulence includes; full height kitchen cabinetry, a sprawling quartz waterfall island, Kitchen-Aid Architect Series appliances, a marble fireplace accent wall and an en-suite bath with more space and marble than a high-end spa! With BOTH a Titled Underground Park Stall & Titled Storage Area, this Masterpiece could be the home you've always dreamed of!