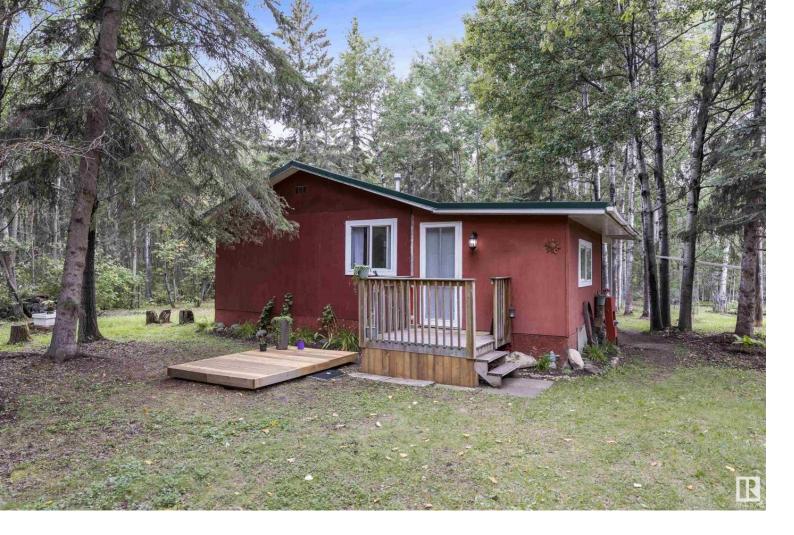

## 54411 RGE RD 40 406 Rural Lac Ste. Anne County AB

\$249,900

45 minutes from the Anthony Henday, discover this charming FOUR SEASON HOME amongst mature trees & privately tucked away on a dead end road. Enjoy 1.26 ACRES & a 641 sqft home. This cozy home has FRESH PAINT & FLOORING. The spacious entrance has lots of room for storage and greeting company. The main area is an open design with an eat in kitchen and living room. There is a bedroom close to the four piece bathroom. The back entrance has a covered deck. There are 2 small storage sheds on the property & a detached 17'9" x 25' 6" garage. There is a firepit area, garden plot & numerous pathways along the property to enjoy. There are raspberries, areas to forage mushrooms, bird watch and so much more. The land has ample space to reimagine the home, build a new one, or add a shed. Upgrades include a NEW HOT WATER TANK (2024) & RECENTLY UPGRADED PLUMBING. Whether you're a family seeking a peaceful retreat or someone looking to build their dream home, this affordable lakeside property offers endless possibilities!