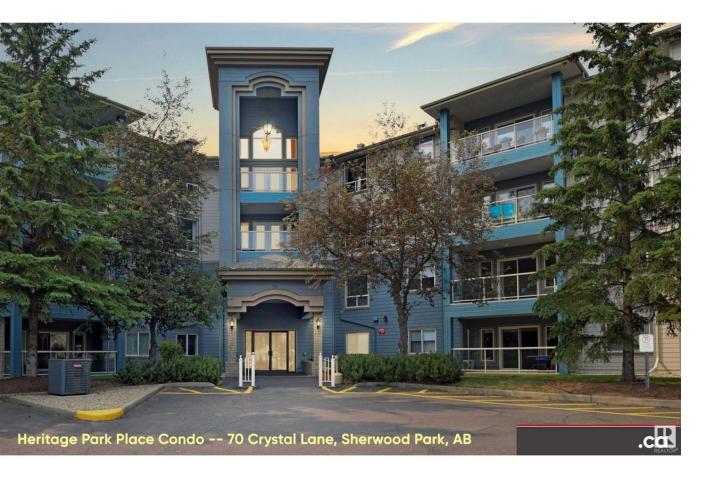

## Sherwood Park Alberta

\$299,998

Nice condition 4th floor suite: 1121 sq. ft. living space with 2 BDRM & 2 BATH. Open-concept kitchen / dining / living, creating a spacious & inviting atmosphere. Features white appliances, warm oak cabinetry, & light-coloured counters. Nice-sized primary with walk-through closet & en suite. West-facing windows (with noise-proof laminated glass in bedrooms) allow natural light, with sliding glass out to balcony exposing incredible views. Heritage Park Place West amenities: Adult Age 55+ with Exceptions; Renovated Exterior Envelope Hardie Board Siding; U/G Parking plus Outdoor Vehicle & RV Parking; In-Suite Laundry; Storage; Guest Suite; Top Floor Social with Kitchen & Balcony; Recreation; Crafts; Library; Workshop; Car Wash; Quiet Building (No Pets); & most important: excellent financial management with \$1M+ Reserve Fund!! Located North-Central Sherwood Park (Durham Town Square) near big box retail; banks; restaurants; prof. services; parks; recreation; & religious worship. Immediate possession! (id:6769)