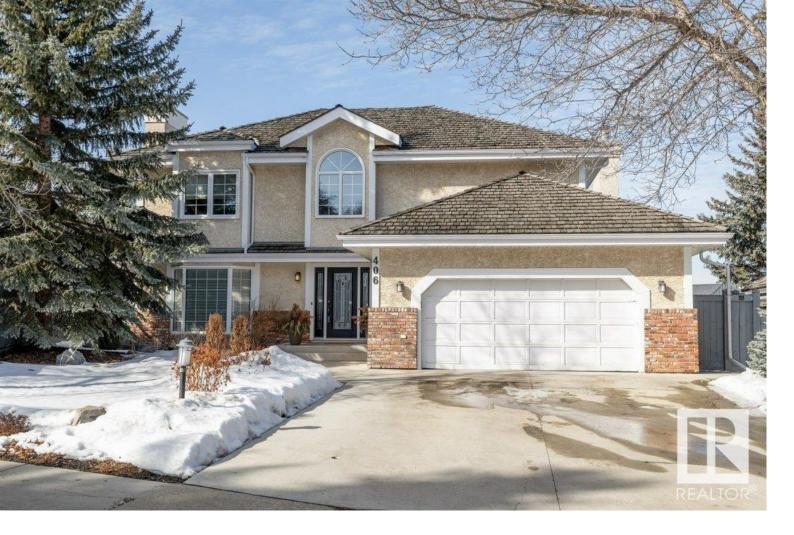

## 406 OLSEN Close Edmonton AB

\$895,000

Incredible 2 Storey Family Home in Exclusive Ogilvie Ridge with a short walk to the beautiful ravine and private tennis/pickleball courts. Over 3800 of RENOVATED functional space on 3 spacious levels! Stunning Main Level with hardwood flooring, 2 living rooms, central kitchen featuring natural light, expansive countertop and cabinet storage. Large mud room with main level laundry. Upper level greets you with a vaulted ceiling and LIBRARY with window seat with picturesque street view - also hosting 4 generous sized bedrooms including a KING SIZED primary bedroom with spa-like ensuite: heated tile floors, stand up shower and soaker tub with dual vanity, water closet and WIC. Basement is fully finished offering rec room/play area, TV room with built in stereo, home office, full bathroom and storage. Upgrades INCLUDE: Cedar shingles (2013), Dual Stage Furnace (2008), HWT (2020), Air Conditioner (2022). OVERSIZED Garage. Professionally landscaped yard - Massive sunny west PRIVATE pie yard - MUST BEEN SEEN!