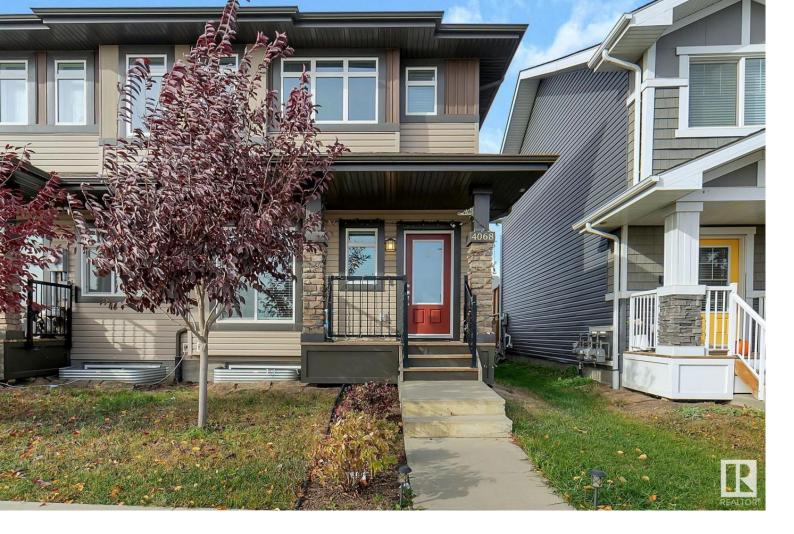

## 4068 CHAPPELLE GREEN Green Edmonton AB

\$405 999

Visit this fantastic family residence today for a deal with zero condo fees! As you step inside, you'll be greeted by a spacious, open floor plan for your main living area, sleek designs, stainless steel appliances, and sleek granite countertops. The upper level features the main bedroom with a three-piece ensuite bathroom and walk-in closet, two more bedrooms, a four-piece bath, and a walk in laundry room providing the much needed additional storage space. Steps away from Donald R Getty Public School. Unobstructed views of the expansive playground providing the opportunity to unwind and relax. The unfinished basement is ready for your touch, while the double detached garage provides added convenience. The backyard, fully landscaped, invites you to relax outdoors. This house in a highly sought after neighbourhood is all set for a move-in.