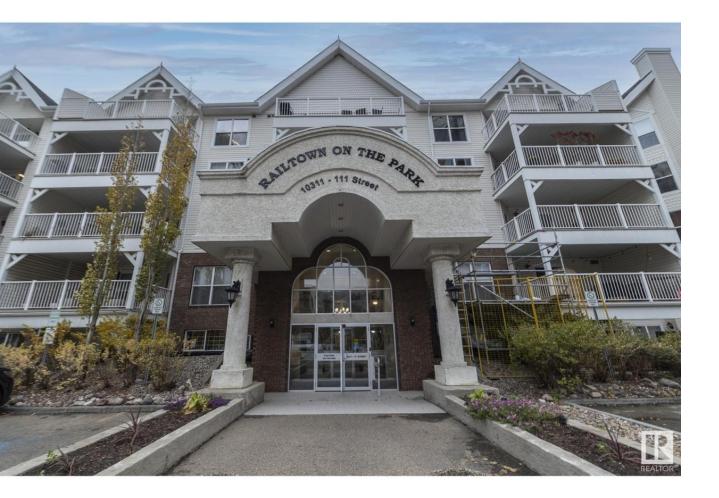

## Edmonton Alberta

Welcome to Railtown on the Park! situated in the heart of downtown at Unity Square. This prime location offers direct access to walking trails, green space, and a park, all while avoiding busy downtown streets. The unit, located on the top (4th) floor, boasts an east-facing covered balcony with stunning downtown views. With 878 sq. ft., it features 2 spacious bedrooms, a full bathroom, a large living room, a well-appointed kitchen, insuite laundry, and ample storage. The building offers a fitness room, garbage chutes on each floor, and includes a titled heated underground parking stall with a storage locker. (id:6769)