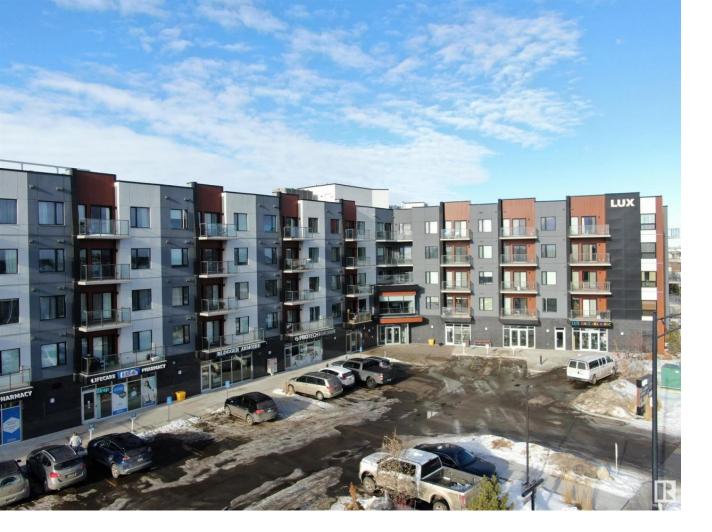

## Edmonton Alberta

\$464,900

Lux Condominiums brings the ultimate luxury to you with the features you've always desired for easy living! Tucked away in SW Edmontons premier address Windermere, live the good life in a beautiful community surrounding, defined by an amazing building. Everything comes in 2 at 407 Lux. 2 beds, 2 baths, 2 titled underground parking stalls, & 2 balconies is just the beginning! Spread amongst 1159 sq. ft, the details are what matters the most when you have: quartz counters, stainless appliances, canopy hood fan, gas BBQ hookup, AC, & 9ft. ceilings. Enjoy the view from above on your 2 balconies with a west exposure onto the scenic pond + paths, while this corner unit is showered with natural light. Your new living quarters offers a primary bed. with 4 pc. bath and large WIC/flex space, while an additional 2nd bedroom has a built in Murphy Bed and bathroom for added convenience. Enjoy your new community with restaurants, shops, & services mere minutes away on foot. Words simply can't describe delight! (id:6769)