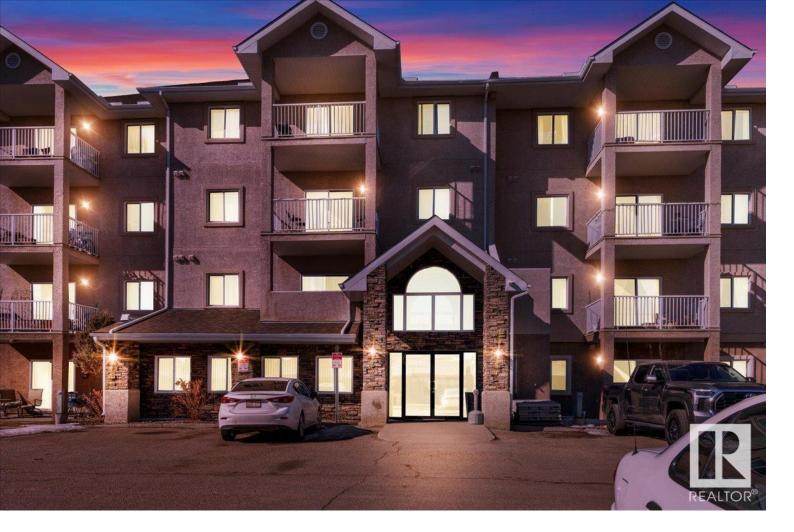

## Edmonton Alberta

Welcome to this beautiful top floor suite nestled in Wild Rose, this home offers 2 bedrooms, 2 bath, in-suite laundry, open concept floor plan and an abundance of natural light! With an ample amount of counter and cabinet space, the kitchen has so much to offer. The living room is a grand space great for entertaining it also leads to a covered balcony. In-suite storage is a bonus! This home is great for first time home buyers, downsizer or investor. This unit shows pride of ownership, close to schools and parks, The Meadow ETS Transit Centre is just around the corner, major shopping centres, and has easy access to the Anthony Henday & the Whitemud. Make this your home today and enjoy everything SE Edmonton has to offer! (id:6769)