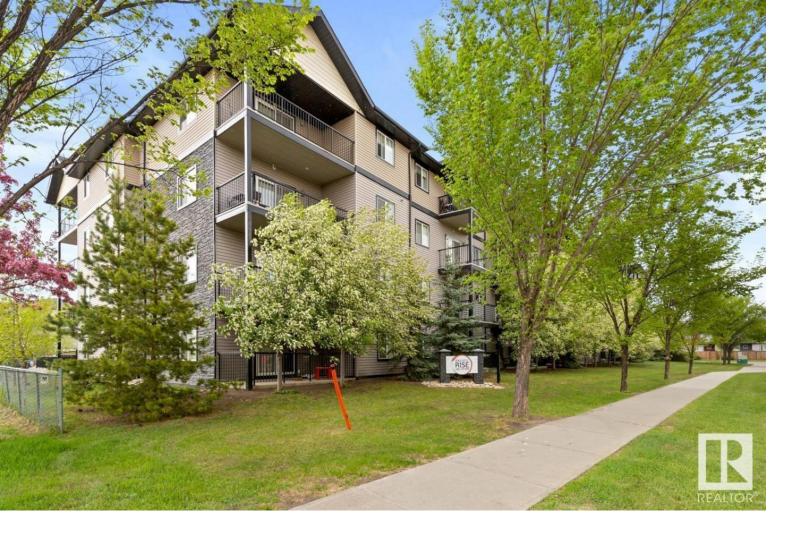

## Edmonton Alberta

\$255,000

Welcome to this impeccably maintained, upgraded condo in the desirable complex of Pacific Rise on 125th in beautiful Baranow! This 2 BEDROOM + DEN + 2 BATH east facing unit with partial city skyline view has TWO TITLED PARKING STALLS! (1 heated underground + 1 surface stall). The spacious entry leads you to the large kitchen with granite tops, loads of counter space & Stainless Steel Appliances. The bright open dining/living area with large balcony is ideal for entertaining. The spacious bedrooms include a king size primary with huge walk-in closet and 4pc ensuite. The IN SUITE LAUNDRY ROOM, Den & additional 4pc bath adjacent to the 2nd bedroom completes this beautiful unit. This bldg has a fitness room & there are several nearby amenities within a short walk including parks, schools, restaurants and a whole lot more! Just move in and enjoy! (id:6769)