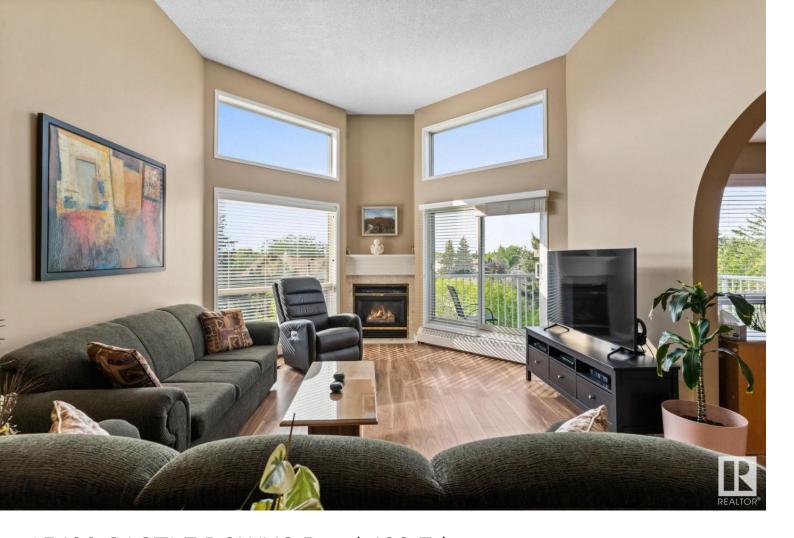

## 15499 CASTLE DOWNS Road 408 Edmonton AB

\$229 900

OUTSTANDING!!!- MATURE ADULT CONDOMINIUM- TOP FLOOR- VAULTED CEILINGS! EXCELLENT VIEW OF LAKE BEAUMARIS FROM BALCONY!!!-One Bedroom plus Den or 2 Bedroom (with some modifications) One bath with shared access. 1000 SqFt Luxury Apartment. SUPER CLEAN & UPDATED. Outstanding floor plan. Other nice features inc: Jetted tub, Built-in Vac w attachments, In-Suite Laundry. REASONABLE FEES, Include heat, maintenance, caretaker, insurance, professional management, pool, exercise room, guest suite availability, party room, great security, assigned parking stall #29.