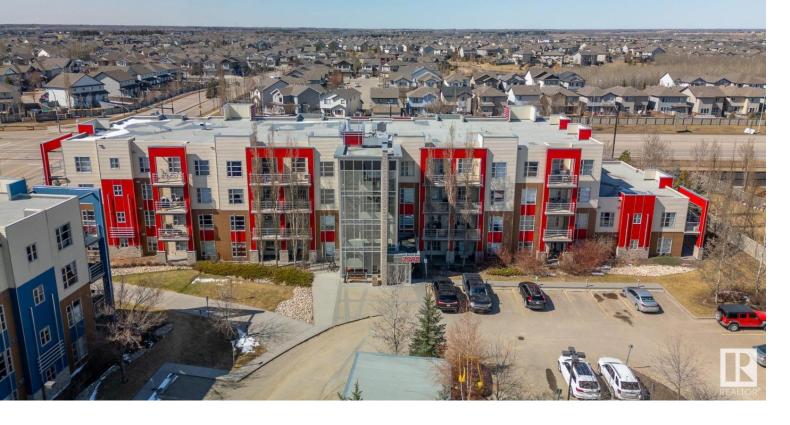

## 2590 ANDERSON Way 408 Edmonton AB

\$229,000

TOP FLOOR! 2 BEDROOM Condo at the Ion in Ambleside. Featuring BRAND NEW FLOORING and FRESH PAINT. Gorgeous upgraded quartz waterfall countertop with bar seating. Massive 4 piece bath with a luxurious SOAKER TUB and separate glass shower. Enjoy sunsets and the BBQ on your west facing balcony. Other features include a built in desk with cabinets, stacked washer and dryer and an in suite storage room. Includes 1 titled underground parking stall with attached storage located right in front of the elevators. Condo amenities include a social room, exercise room, guest room and Gazebo with BBQs. Accessible visitor parking and located close to the shops and restaurants of Windermere! Assumable Mortgage at 2.6% until March 2027.