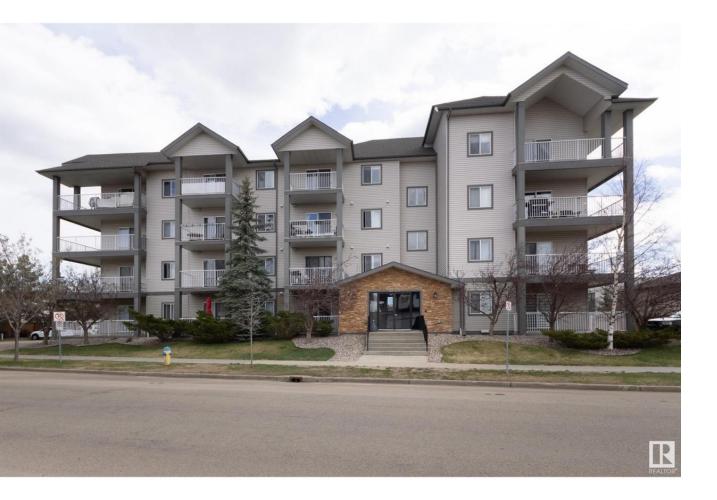

## Edmonton Alberta

Welcome to Wild Rose! This fantastic TOP FLOOR unit has vaulted ceilings and unobstructed views. The kitchen is open to the living space, features wood style cabinets, and stainless appliances! The living room gets lots of natural light and has access to your west facing balcony - perfect for enjoying the sunsets above the rooftops. Continuing on you've got a large bedroom, a full bathroom with IN-SUITE LAUNDRY, and a spacious storage closet right in the unit. The prime location is close to several restaurants, green space, walking paths, transit, the Meadows Recreation Center, and more! This unit also comes with an energized TITLED PARKING STALL and has easy access to the Whitemud and Henday. This building is equipped with a guest suite, social room, and it has low condo fees! All of this value at an incredible price point makes this condo the perfect opportunity for first time buyers and investors alike. Come take a look! (id:6769)