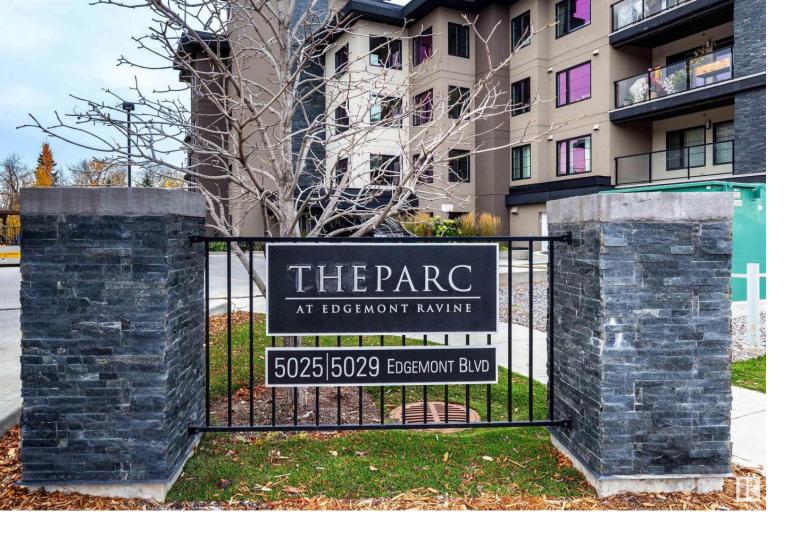

## 5029 EDGEMONT Boulevard 408 Edmonton AB

\$339,900

Awesome TOP FLOOR condo unit located in the sought after building at The Parc at Edgemont Ravine with beautiful views of the sunrise and sunsets. Just over 1020sq ft of luxury living at its finest with 9ft ceilings and 12ft ceilings in the livingroom with extra windows and upgrades galore! Huge kitchen with lots of cabinets, crown molding, quartz countertops, tile backsplash, pot lights, soft close drawers, pots/pans drawer, huge 11ft island w/extended eating bar, B/I pantry and all brand new upgraded SS appliances. Large MB with walk-thru closet and 3pce ensuite. Other upgrades include engineered hardwood, undermount sinks, quartz thru-out, 12x24 porcelain tile and all brand new light fixtures. Unit has in-suite laundry, central A/C, gas line for your BBQ and 1 titled U/G parking stall with a separate titled storage cage. Bldg is 18+ and dogs allowed with a weight/height restriction, building also features a garbage chute for your convenience. Truly a great building and location. Unit is super clean!