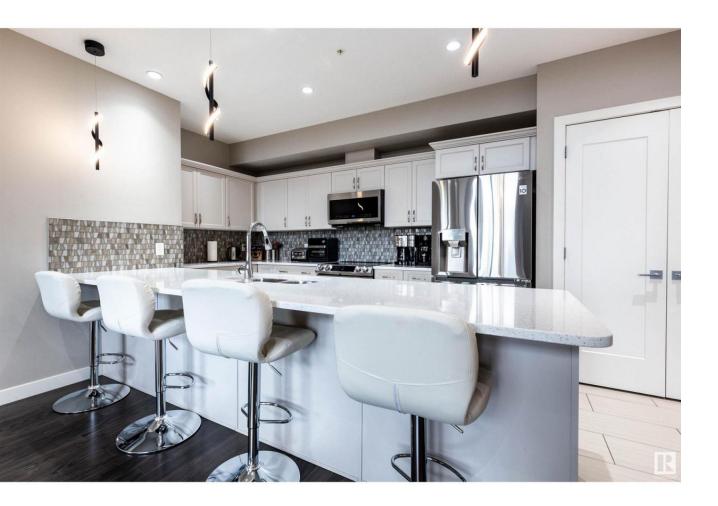

## Edmonton Alberta

\$332,500

Awesome TOP FLOOR condo unit located in the sought after building at The Parc at Edgemont Ravine with beautiful views of the sunrise and sunsets. Just over 1020sq ft of luxury living at its finest with 9ft ceilings and 12ft ceilings in the livingroom with extra windows and upgrades galore! Huge kitchen with lots of cabinets, crown molding, quartz countertops, tile backsplash, pot lights, soft close drawers, pots/pans drawer, huge 11ft island w/extended eating bar, B/I pantry and all brand new upgraded SS appliances. Large MB with walk-thru closet and 3pce ensuite. Other upgrades include engineered hardwood, undermount sinks, quartz thru-out, 12x24 porcelain tile and all brand new light fixtures. Unit has in-suite laundry, central A/C, gas line for your BBQ and 1 titled U/G parking stall with a separate titled storage cage. Bldg is 18+ and dogs allowed with a weight/height restriction, building also features a garbage chute for your convenience. Truly a great building and location. Unit is super clean! (id:6769)