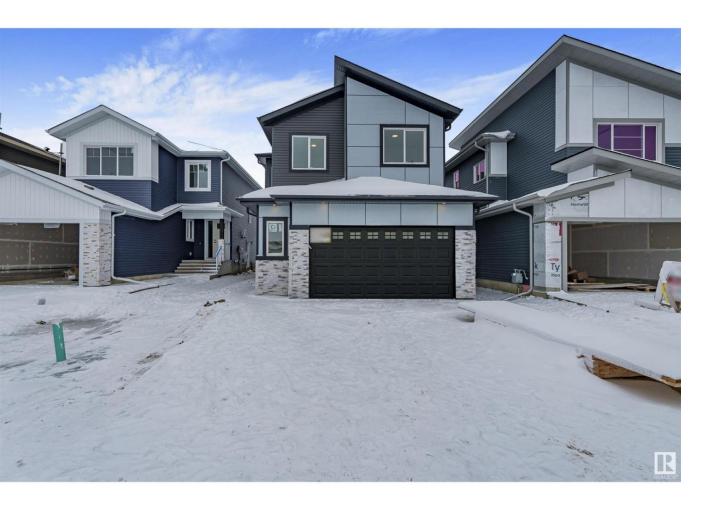

## Leduc Alberta

\$649.000

REGULAR 28 POCKET LOT! Welcome to this beautiful home featuring 2230 sq ft of living space in Woodbend Leduc. This gorgeous property offers a very practical layout for your family to enjoy. The kitchen offers a large island with waterfall Quartz countertops and plenty of beautiful dual-tone cabinets. With high ceilings that are open to the second level and a cozy electric fireplace, the living room is the perfect space for your family gatherings. Upstairs you will find the additional 3 bedrooms (including the HUGE master w/ private ensuite and a balcony), a bonus room, laundry & the third bathroom. Upgraded lighting (undercabinets, step lights) and plumbing throughout, wall panelling, duradeck with picket railing, 8 foot doors throughout the house (entry and closets), floor drain in the garage, are just some of the upgrades. Total of 4 bedrooms with a separate entry to the basement and backs onto the walking trail, This home is a MUST see. (id:6769)