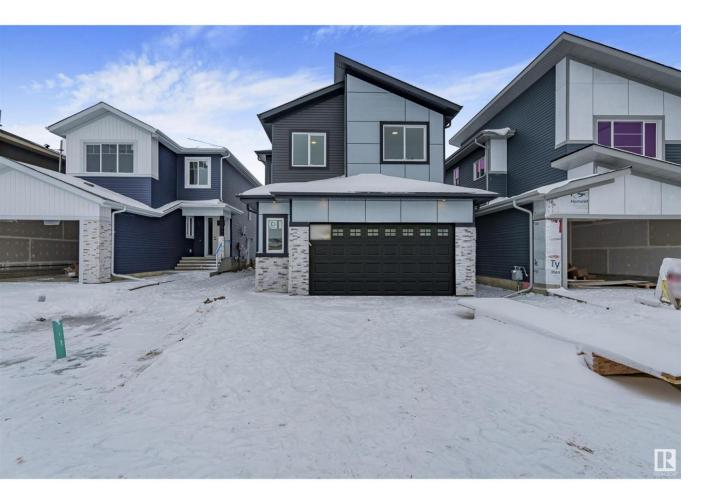

## Leduc Alberta \$639,000

REGULAR 28 POCKET LOT! Welcome to this beautiful home featuring 2230 sq ft of living space in Woodbend Leduc. This gorgeous property offers a very practical layout for your family to enjoy. The kitchen offers a large island with waterfall Quartz countertops and plenty of beautiful dual-tone cabinets. With high ceilings that are open to the second level and a cozy electric fireplace, the living room is the perfect space for your family gatherings. Upstairs you will find the additional 3 bedrooms (including the HUGE master w/ private ensuite and a balcony), a bonus room, laundry & the third bathroom. Upgraded lighting (undercabinets, step lights) and plumbing throughout, wall panelling, duradeck with picket railing, 8 foot doors throughout the house (entry and closets), floor drain in the garage, are just some of the upgrades. Total of 4 bedrooms with a separate entry to the basement and backs onto the walking trail, This home is a MUST see. (id:6769)