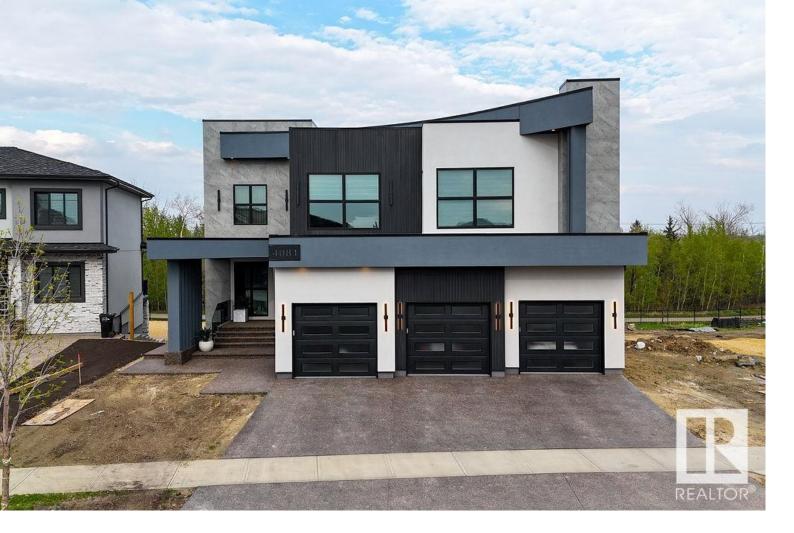

## Edmonton Alberta

\$2,999,990

This stunning, contemporary estate in prestigious Westpointe of Windermere is a masterpiece by award-winning Platinum Signature Homes. Spanning 6,323 sq. ft., it features 5 beds, 5 baths, and 3 oversized heated garages. The open-concept design blends modern elegance and superior craftsmanship, with soaring ceilings, a 100" electric fireplace, and seamless indoor-outdoor living. The chef's gourmet kitchen includes top-of-the-line appliances. The main floor boasts a wet bar, grand den, and breathtaking ravine views. Upstairs, the spectacular master suite and 3 additional bedrooms each have an en-suite. The basement includes a family room, pool area, wet bar, home gym, and 1 bedroom with an en-suite. Fully automated with zoned heating and metal railings, this home offers luxurious living with no expense spared. Complete with a stunning exterior and exceptional details, this estate is perfect for those seeking ultimate luxury. (id:6769)