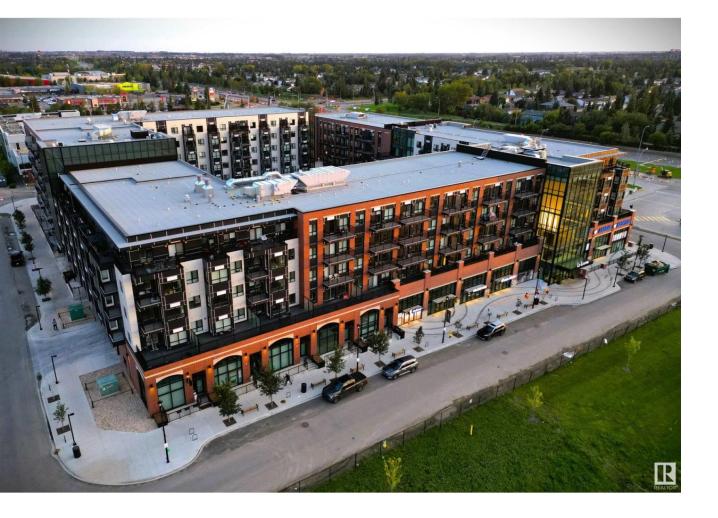

## Edmonton Alberta

\$1.875

Welcome to The Louvre at Century Park, where youll find the lifestyle you deserve. Where elegance and convenience come together in this stunning 2-bedroom, 2-bathroom suite located on the 6th floor. Located in Edmontons most desirable south side, this spacious residence features stainless steel appliances, contemporary kitchens with white stone countertops, an outdoor balcony, ample storage, and premium finishes designed for your comfort. The Louvre boasts a grand six-story glass lantern lobby, sleek glass elevators, indoor heated loading areas, and podium-level boutique retail and cafes. Fob-accessed entry, exclusive amenities include a golf simulator, a state-of-the-art fitness center, yoga studio, games rooms, hobby room, and library. Steps away from Century Park LRT you are minutes away from Southgate Mall, South Common, and steps away from Safeway, shoppers, and neighboring retail and restaurants along with a 2.5-acre gated dog park just steps away. (id:6769)