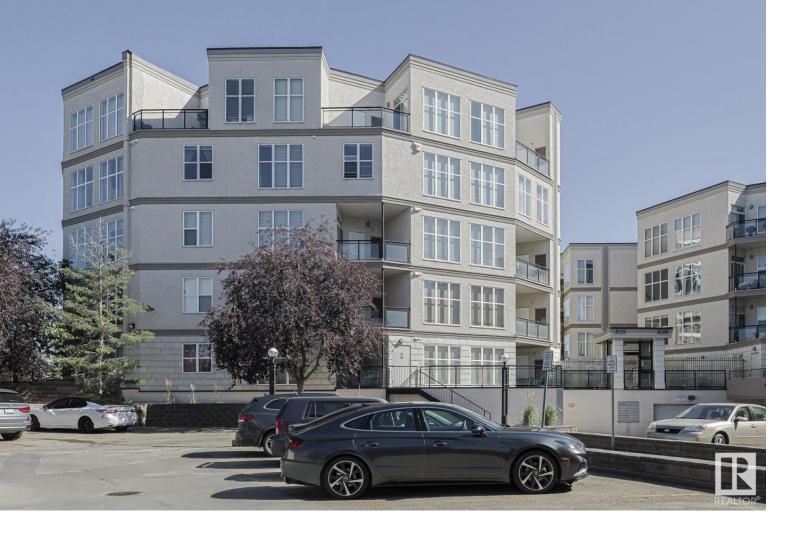

## 4835 104A Street 409 Edmonton AB

\$194,900

This spacious condo is located in the community of EMPIRE PARK. This condo features plenty of NATURAL LIGHT!!! When entering this condo, you come to a open concept layout with a large living room, dining area and a kitchen with all your essential appliances and BREAKFAST ISLAND. The large master bedroom features mirrored closet doors and a there is a full 4-piece bathroom. Enjoy the summers on your dedicated balcony with GAS BBQ and the convenience of IN-SUITE LAUNDRY and a TITLED UNDERGROUND parking stall with storage cage. This building is close to all amenities including shopping, restaurants, schools, public transportation and major roadways like Calgary Trail, Gateway Blvd and Whitemud.